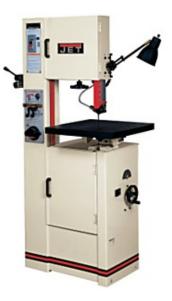

## 14" Vertical Bandsaw, 1HP, 115/230V, 1 Ph, 115/230V

## 14" VERTICAL BANDSAW

Specially designed for shop use, including the cutting of ferrous type materials

Heavy-duty, completely enclosed steel frame

Variable speeds provide proper adjustments for high efficiency cutting

Multi-tilting worktable

Designed for a multitude of uses in the shop or production line, including the cutting of both ferrous and non-ferrous type metals

Two-speed gear box and variable speeds provide quick setting and allow proper adjustment for high efficiency cutting

Blade welder, grinder, and cutter

Worklamp

Blade and tire cleaning brush

Chip blower

1/4" x 14/18VT Bi-metal blade

Set of tools