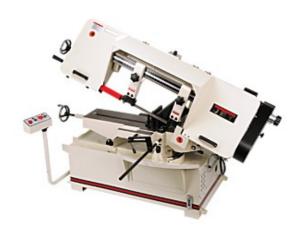

## J-7020M 10" x 16" HORIZONTAL MITERING BANDSAW 1PH

Accessories

Variable speed drive system allows the operator to fine tune the blade speed fast and easily

Exclusive 6 contact point blade adjustable guide assemblies

Combined with the side bearings are carbide pads, the back of the blade rides on two load bearings mounted on a pivot shaft so both bearings share the load equally

Mitering head - the workpiece remains fixed while the head swivels to cut any angle  $0^{\circ}$  -  $45^{\circ}$ 

Heavy duty transmission utilizes hardened and ground gears operating in an oil bath

Counterbalanced feed system is controlled by a dual system of counterbalance springs working with a hydrauliuc cylinder.

Swing away control panel

Cast iron blade wheels

Coolant system

1" Bi-metal blade

Adjustablr material stop