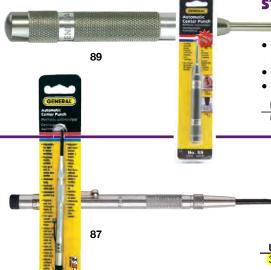

### STAINLESS STEEL AUTOMATIC CENTER PUNCH

- Provides accurate center punches to prevent drill bits from traveling
- One-hand spring impact operation, no hammer needed
- For marking, punching & staking
- · Durable stainless steel body will not rust.

| UPC     | NO. | Α           | В              | C          |
|---------|-----|-------------|----------------|------------|
| 02131 1 | 89  | 5/32" (4mm) | 5-1/4" (133mm) | 4" (102mm) |

# not rust.

.070" (1.8mm)

# **POCKET AUTOMATIC CENTER PUNCH**

- Pencil slim design with pocket clip
- Punches, marks, scribes and starts drill, nail or screw holes
- One-hand spring impact operation, no hammer needed
- Spring tension adjusts for light or heavy markings
- Lightweight aluminum body with long wearing alloy steel parts

9/16" (14mm)

Hardened steel point

| UPC     | NO. | Α          | В              | C       | D                     | E             |
|---------|-----|------------|----------------|---------|-----------------------|---------------|
| 31108 5 | 87  | 1/8" (3mm) | 5-3/4" (146mm) | 5-11/16 | " (144mm) 5/16" (8mm) | .058" (1.5mm) |