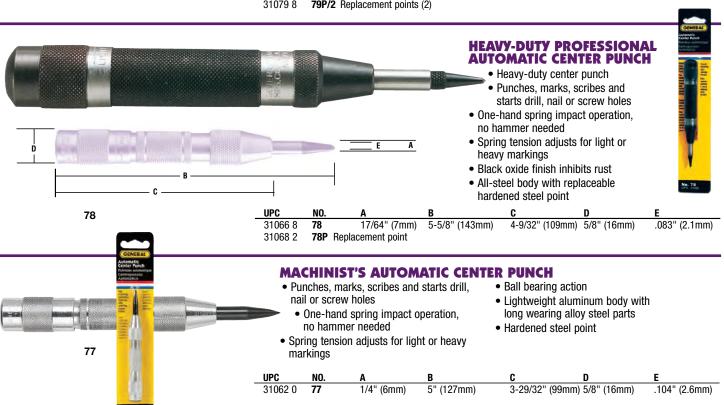

## **PROFESSIONAL AUTOMATIC CENTER PUNCH**

- Punches, marks, scribes and starts drill, nail or screw holes
- One-hand spring impact operation, no hammer needed
- Spring tension adjusts for light or heavy markings

Ball bearing action

- · Black oxide finish inhibits rust
- All-steel body with threaded, replaceable hardened steel point

|         | ,     | J -                  |                |                 |             |               |
|---------|-------|----------------------|----------------|-----------------|-------------|---------------|
| UPC     | NO.   | Α                    | В              | C               | D           | E             |
| 31072 9 | 79    | 3/16" (5mm)          | 4-7/8" (124mm) | 3-29/32" (99mm) | 1/2" (12mm) | .055" (1.4mm) |
| 31078 1 | 79P   | Replacement point    |                |                 |             |               |
| 21070 0 | 70D/2 | Ponlocoment points ( | (2)            |                 |             |               |