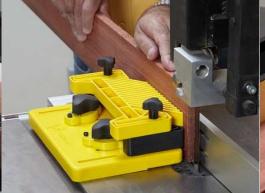

#### **Three Tools in One!**

(with optional Vertical FB Attachment)

- Fits on to the Magswitch Universal Base (sold separately)
  - No need to find or use a Miter Slot!
- > Install Vertical Featherboard Attachment for hold down use.
- > Can be used by itself and secured with user supplied hardware
  - Easily converts to Adjustable Stackable Featherboard.
- Increased safety and quality of cuts while keeping your fingers safely away from the blade.