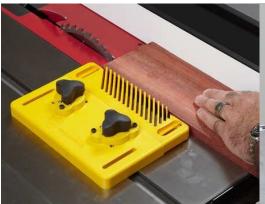

### Secure hold of your lumber against a fence

#### **Three Tools in One!**

(with optional Vertical FB Attachment)

- Fits on to the Magswitch Universal Base (sold separately)
  - No need to find or use a Miter Slot!
- > Install Vertical Featherboard Attachment for hold down use.
- > Can be used by itself and secured with user supplied hardware
  - Easily converts to Adjustable Stackable Featherboard.
- Increased safety and quality of cuts while keeping your fingers safely away from the blade.