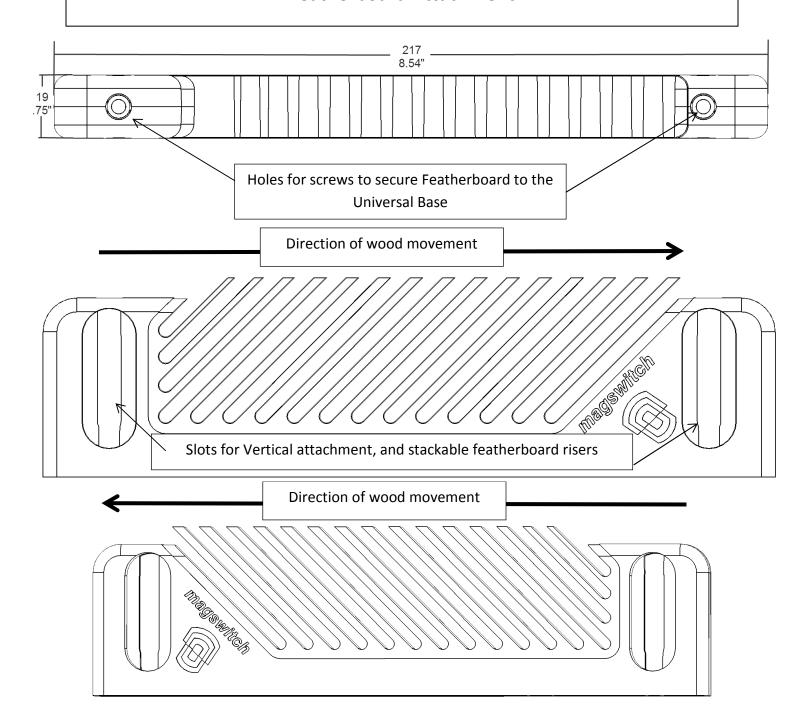

#### **Includes**

1-Reversible Featherboard, 2-mounting screws to secure to the Universal Base, 1-Hex Key for mounting screws, 2-nylon spacers for use with Vertical Featherboard Attachment