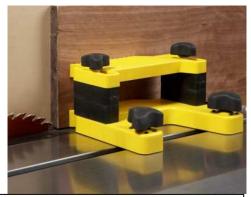

## Secure hold of your lumber against a fence

#### **Three Tools in One!**

(with optional Vertical FB Attachment – sold separately)

- No need to find or use a Miter Slot!
- > Install Vertical Attachment for hold down use.
- Easily converts to Adjustable Stackable Featherboard.
- Increased safety and quality of cuts while keeping your fingers safely away from the blade.

Shown with Vertical Featherboard Attachment (sold separately.)

- Powerful Rare Earth magnets easily switch on and off.
- Contains 2-30mm Magswitches for extra powerful hold.
  - Turns Completely Off For Removal And Cleaning
    - No Batteries, No Electricity Required!
      - Item Weight 1.6 lbs (725 Grams)