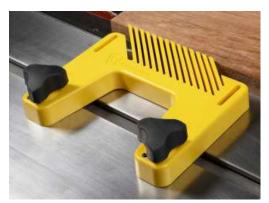

## Secure hold of your lumber against a fence

#### **Three Tools in One!**

(with optional Vertical FB Attachment – sold separately)

- No need to find or use a Miter Slot!
- > Install Vertical Attachment for hold down use.
- Easily converts to Adjustable Stackable Featherboard.
- Increased safety and quality of cuts while keeping your fingers safely away from the blade.

Shown with Vertical Featherboard Attachment (sold separately.)

- Powerful Rare Earth magnets easily switch on and off.
- Contains 2-30mm Magswitches for extra powerful hold.
  - Turns Completely Off For Removal And Cleaning
    - No Batteries, No Electricity Required!
      - Item Weight 1.6 lbs (725 Grams)