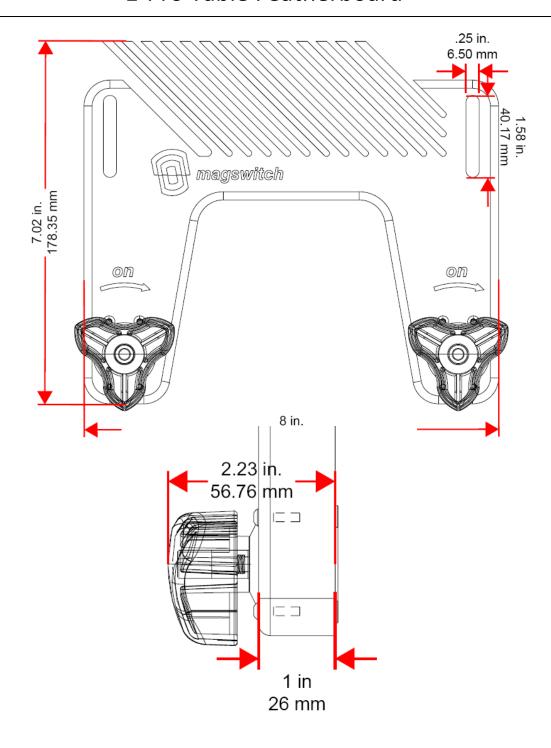

## **Pro Table Featherboard**

Magswitch Part Number 8110328

Shown with Vertical Featherboard Attachment (sold separately.)

- Powerful Rare Earth magnets easily switch on and off.
- Contains 2-30mm Magswitches for extra powerful hold.
  - Turns Completely Off For Removal And Cleaning
    - No Batteries, No Electricity Required!
      - Item Weight 1.6 lbs (725 Grams)