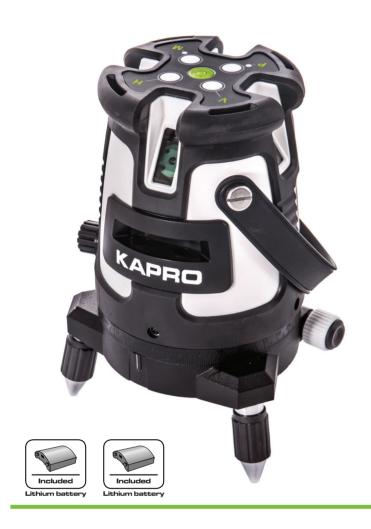

## 875G PROLASER® ALL LINES GREEN

INDOOR OUTDOOR AND TILT MODE

## **FEATURES**

- 6 Laser beams including:
  - 1 Horizontal beam
  - 4 Vertical beams with 90° intersections
  - 1 Plumb dot
- Indoor laser range: 30m (100')
- Outdoor laser range: 60m (200') with detector
- Accuracy: 0.2mm/m (0.0002"/")
- Manual mode for angular layout/marking
- Self-leveling range ±2.5°
- Visual and audible "out of level" warning
- Height adjustable support legs
- Fine adjustment knob
- Rechargeable Li-polymer battery
- USB port for battery charging
- Tripod ready 5/8" thread
- · Shock resistant rubber casing