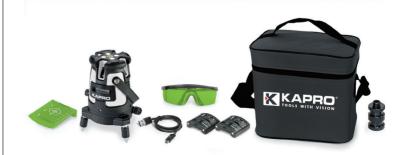

## **INCLUDES**

 2 Lithium-polymer battery packs, BeamFinder<sup>™</sup> glasses, laser target & soft carrying case, USB cable