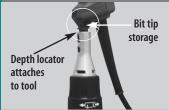

#### CONVENIENCE

Depth Locator holder and bit tip storage increases productivity and efficiency

#### FEATURES & BENEFITS

- Powerful 6.0 AMP motor with 0-4,000 RPM designed to handle all framing and hanging applications
- Lightest drywall gun in its class at only 2.9 lbs.
- Ergonomically-designed rubberized pistol grip for comfort
- L.E.D. light illuminates the work surface
- Adjustable depth locator assembly with Sure-Lock<sup>™</sup> feature for consistent screw depth
- Cast aluminum gear housing for less weight and increased durability
- Depth locator holder for convenient storage during framing applications
- Convenient bit storage on base of grip reduces downtime
- Large variable speed trigger with lock-on button for continuous use
- Metal reinforced belt clip for increased durability