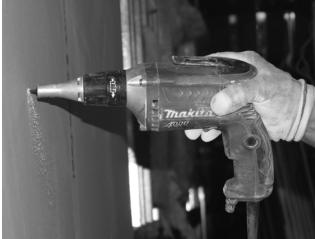

### POWERFUL 6.0 AMP MOTOR WITH 0-4,000 RPM DESIGNED TO HANDLE ALL FRAMING AND HANGING APPLICATIONS

Lightest Drywall Gun in its Class at Only 2.9 lbs.

**Ergonomically-designed Rubberized Pistol Grip for Comfort** 

L.E.D. Light Illuminates the Work Surface

Adjustable Depth Locator Assembly With Sure-Lock™ Feature for Consistent **Screw Depth** 

#### **VISIBILIT**

Built-in L.E.D. Light illuminates the work surface