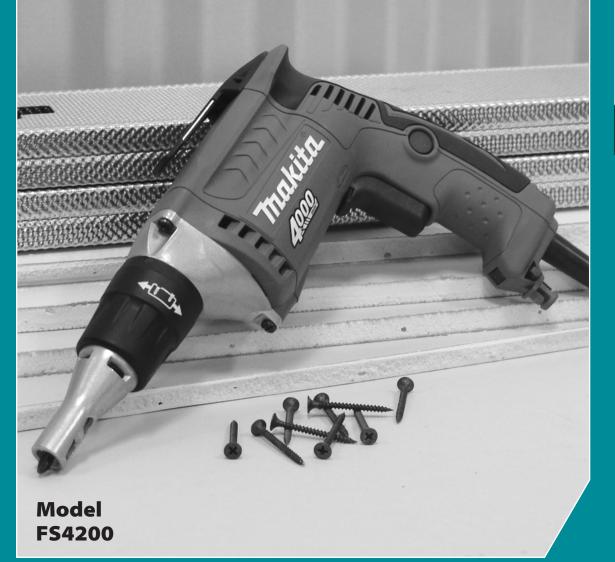

## Trackital DRYWALL SCREWDRIVER

### POWERFUL 6.0 AMP MOTOR WITH 0-4,000 RPM DESIGNED TO HANDLE ALL FRAMING AND HANGING APPLICATIONS

Lightest Drywall Gun in its Class at Only 2.9 lbs.

**Ergonomically-designed Rubberized Pistol Grip for Comfort** 

L.E.D. Light Illuminates the Work Surface

Adjustable Depth Locator Assembly With Sure-Lock™ Feature for Consistent **Screw Depth** 

### Model FS4200

#### FEATURES & BENEFITS

- Powerful 6.0 AMP motor with 0-4,000 RPM designed to handle all framing and hanging applications
- Lightest drywall gun in its class at only 2.9 lbs.
- Ergonomically-designed rubberized pistol grip for comfort
- L.E.D. light illuminates the work surface
- Adjustable depth locator assembly with Sure-Lock<sup>™</sup> feature for consistent screw depth
- Cast aluminum gear housing for less weight and increased durability
- Depth locator holder for convenient storage during framing applications
- Convenient bit storage on base of grip reduces downtime
- Large variable speed trigger with lock-on button for continuous use
- Metal reinforced belt clip for increased durability