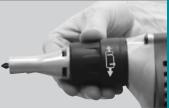

L.E.D. Light Illuminates the Work Surface

Adjustable Depth Locator Assembly With Sure-Lock™ Feature for Consistent **Screw Depth** 

#### RELIABILITY

Adjustable Depth Locator delivers consistent screw depth with "Sure-Lock" feature