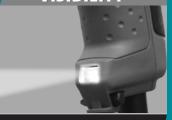

L.E.D. Light Illuminates the Work Surface

Adjustable Depth Locator Assembly With Sure-Lock™ Feature for Consistent **Screw Depth** 

#### **VISIBILIT**

Built-in L.E.D. Light illuminates the work surface