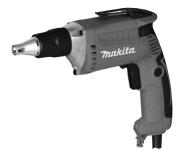

## 4,000 RPM DRYWALL SCREWDRIVER

### Model FS4200

#### FEATURES & BENEFITS

- Powerful 6.0 AMP motor with 0-4,000 RPM designed to handle all framing and hanging applications
- Lightest drywall gun in its class at only 2.9 lbs.
- Ergonomically-designed rubberized pistol grip for comfort
- L.E.D. light illuminates the work surface
- Adjustable depth locator assembly with Sure-Lock<sup>™</sup> feature for consistent screw depth
- Cast aluminum gear housing for less weight and increased durability
- Depth locator holder for convenient storage during framing applications
- Convenient bit storage on base of grip reduces downtime
- Large variable speed trigger with lock-on button for continuous use
- Metal reinforced belt clip for increased durability